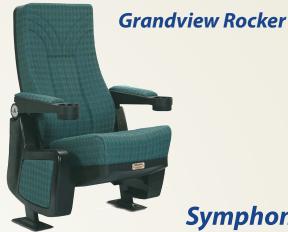

## **Rocker Chairs**

The Grandview and Encore Rockers are just two of our nine available rocker chairs. The rocker mechanism, combined with the superior comfort of our high-back theater seats, provides the ultimate in comfort! Choose from a variety of back heights, back shapes, aisle ends, and upholstery to make the Rocker Chair that suits your specific needs.

## **Symphony Collection**

The Symphony Seat is a customizable seat that features our wood outer back and wood seat pan. The Symphony comes in various back shapes and can be customized in many ways. Having this seat in your performing arts center is sure to impress, and with its competitive pricing is surprisingly affordable.